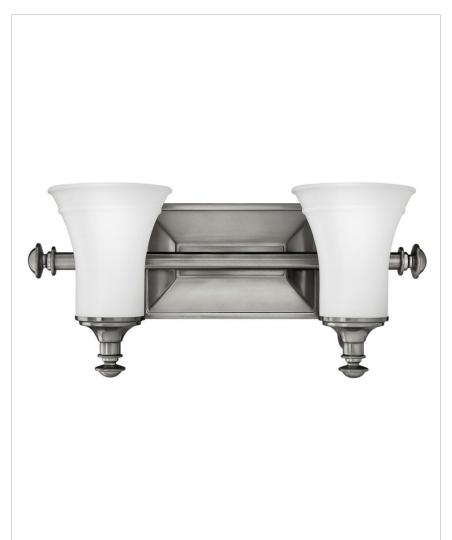

## **ALICE**

## 5832AN

## TWO LIGHT VANITY

Alice's classic design features decorative half round turnings and coordinating cast end caps. Available in Antique Nickel and Brushed Bronze finishes to complement the elegant etched opal glass, this style will add beauty to any décor.

| DETAILS   |                |
|-----------|----------------|
| FINISH:   | Antique Nickel |
| MATERIAL: | Metal          |
| GLASS:    | Etched Opal    |
| DIMMABLE: | No             |

| DIMENSIONS     | 7            |
|----------------|--------------|
| WIDTH:         | 17"          |
| HEIGHT:        | 8"           |
| WEIGHT:        | 4lb          |
| BACK PLATE:    | 8"W X 5.25"H |
| EXTENSION:     | 7.5"         |
| TOP TO OUTLET: | 3.25"        |