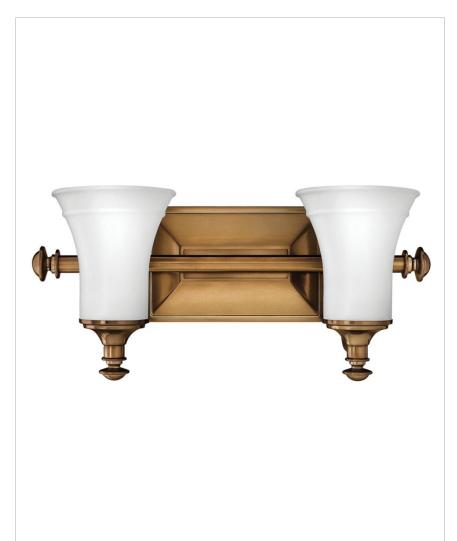

## **ALICE**

## 5832BR

## TWO LIGHT VANITY

Alice's classic design features decorative half round turnings and coordinating cast end caps. Available in Antique Nickel and Brushed Bronze finishes to complement the elegant etched opal glass, this style will add beauty to any décor.

| DETAILS   |                |
|-----------|----------------|
| FINISH:   | Brushed Bronze |
| MATERIAL: | Metal          |
| GLASS:    | Etched Opal    |
| DIMMABLE: | No             |

| DIMENSIONS     |              |
|----------------|--------------|
| WIDTH:         | 17"          |
| HEIGHT:        | 8"           |
| WEIGHT:        | 4lb          |
| BACK PLATE:    | 8"W X 5.25"H |
| EXTENSION:     | 7.5"         |
| TOP TO OUTLET: | 3.25"        |