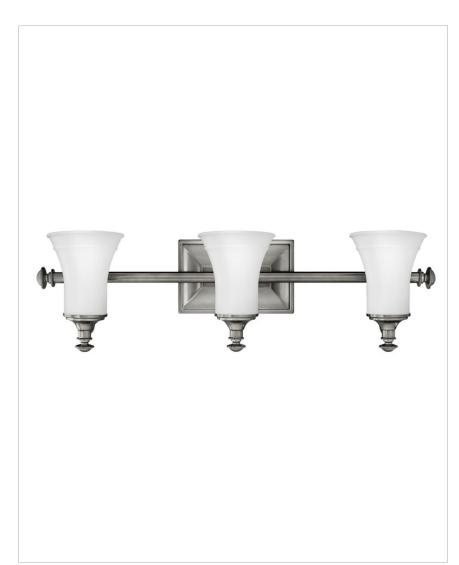

## THREE LIGHT VANITY

Alice's classic design features decorative half round turnings and coordinating cast end caps. Available in Antique Nickel and Brushed Bronze finishes to complement the elegant etched opal glass, this style will add beauty to any décor.

| DETAILS   |                |
|-----------|----------------|
| FINISH:   | Antique Nickel |
| MATERIAL: | Metal          |
| GLASS:    | Etched Opal    |
| DIMMABLE: | No             |

| DIMENSIONS     | ]            |
|----------------|--------------|
| WIDTH:         | 27"          |
| HEIGHT:        | 8"           |
| WEIGHT:        | 5lb          |
| BACK PLATE:    | 8"W X 5.25"H |
| EXTENSION:     | 7.5"         |
| TOP TO OUTLET: | 3.25"        |

## **PRODUCT DETAILS:**

- Mounting hardware is hidden on the back plate to ensure a clean silhouette
- Fixture can be mounted either up or down
- Suitable for use in damp locations as defined by NEC and CEC. Meets
  United States UL Underwriters Laboratories & CSA Canadian Standards
  Association Product Safety Standards.