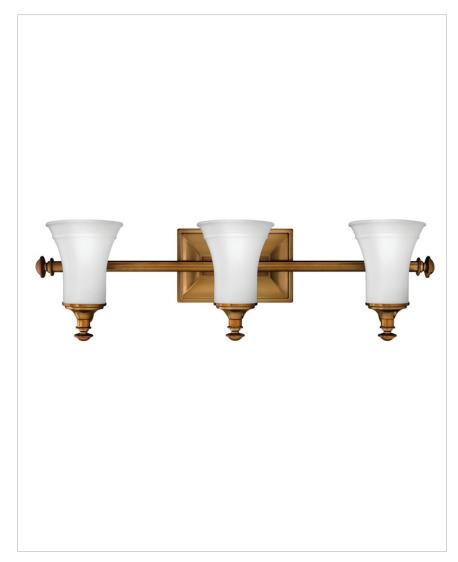

## ALICE

5833BR THREE LIGHT VANITY

Alice's classic design features decorative half round turnings and coordinating cast end caps. Available in Antique Nickel and Brushed Bronze finishes to complement the elegant etched opal glass, this style will add beauty to any décor.

| DETAILS   |                |
|-----------|----------------|
| FINISH:   | Brushed Bronze |
| MATERIAL: | Metal          |
| GLASS:    | Etched Opal    |
| DIMMABLE: | No             |

| DIMENSIONS |     |
|------------|-----|
| WIDTH:     | 27" |
| HEIGHT:    | 8"  |
| WEIGHT:    | 5lb |