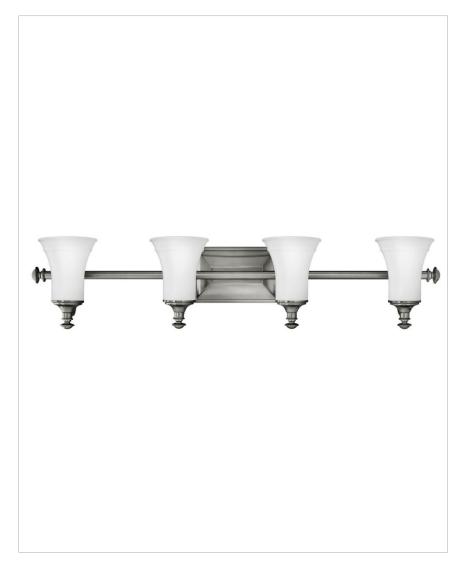

## ALICE

**5834AN** FOUR LIGHT VANITY

Alice's classic design features decorative half round turnings and coordinating cast end caps. Available in Antique Nickel and Brushed Bronze finishes to complement the elegant etched opal glass, this style will add beauty to any décor.

| DETAILS   |                |
|-----------|----------------|
| FINISH:   | Antique Nickel |
| MATERIAL: | Metal          |
| GLASS:    | Etched Opal    |
| DIMMABLE: | No             |

| DIMENSIONS     |              |
|----------------|--------------|
| WIDTH:         | 36.8"        |
| HEIGHT:        | 8"           |
| WEIGHT:        | 7lb          |
| BACK PLATE:    | 8"W X 5.25"H |
| EXTENSION:     | 7.5"         |
| TOP TO OUTLET: | 3.25"        |