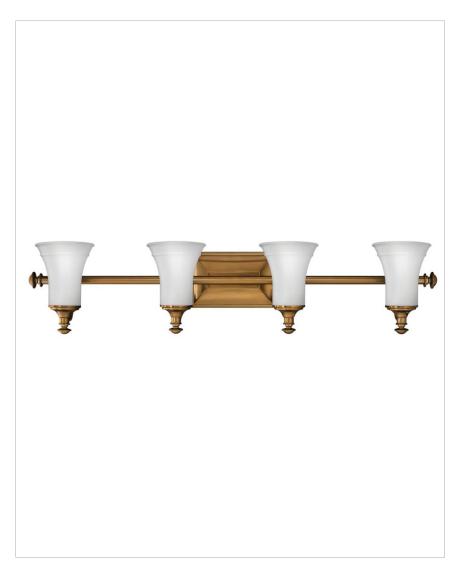

## 5834BR

## FOUR LIGHT VANITY

Alice's classic design features decorative half round turnings and coordinating cast end caps. Available in Antique Nickel and Brushed Bronze finishes to complement the elegant etched opal glass, this style will add beauty to any décor.

| DETAILS   |                |
|-----------|----------------|
| FINISH:   | Brushed Bronze |
| MATERIAL: | Metal          |
| GLASS:    | Etched Opal    |
| DIMMABLE: | No             |

| DIMENSIONS     |              |
|----------------|--------------|
| WIDTH:         | 36.8"        |
| HEIGHT:        | 8"           |
| WEIGHT:        | 7lb          |
| BACK PLATE:    | 8"W X 5.25"H |
| EXTENSION:     | 7.5"         |
| TOP TO OUTLET: | 3.25"        |