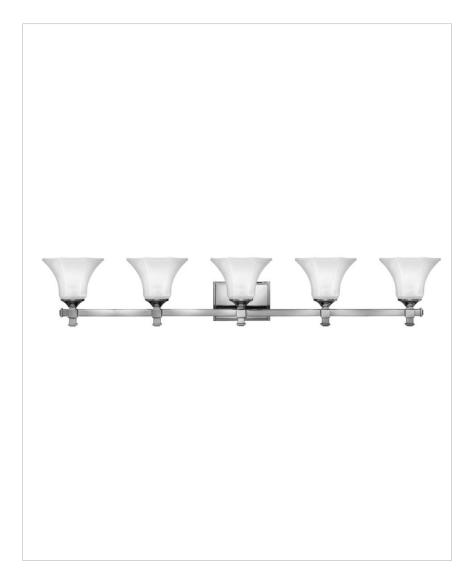

## ABBIE

5855CM

FIVE LIGHT VANITY

Abbie's elegant design features robust square tube construction enhanced by bold decorative cast finials. The six-sided glass shades are ribbed and flared, providing additional sophistication.

| DETAILS   |        |
|-----------|--------|
| FINISH:   | Chrome |
| MATERIAL: | Metal  |
| GLASS:    | Etched |
| DIMMABLE: | No     |

| DIMENSIONS     |               |
|----------------|---------------|
| WIDTH:         | 43.8"         |
| HEIGHT:        | 7.8"          |
| WEIGHT:        | 11lb          |
| BACK PLATE:    | 6.5"W X 4.5"H |
| EXTENSION:     | 7.5"          |
| TOP TO OUTLET: | 5.25"         |