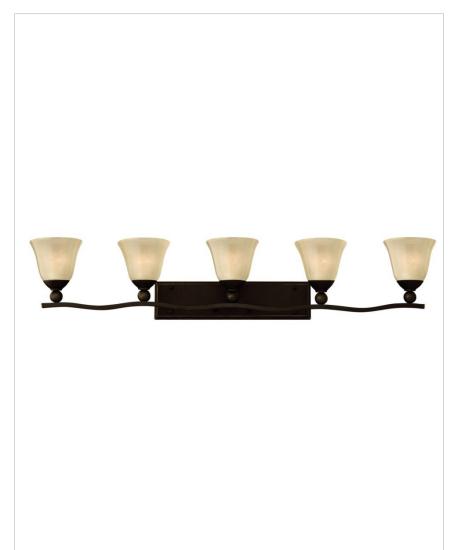

## BOLLA 58950b

FIVE LIGHT VANITY

The graceful lines of Bolla create a soft elegance, while heavy cast ball transition details add to its innovative style. The strong proportions of the design contrast with the subtle bell shaped glass, combining both traditional and modern details.

| DETAILS   |                   |
|-----------|-------------------|
| FINISH:   | Olde Bronze       |
| MATERIAL: | Metal             |
| GLASS:    | Light Amber Seedy |
| DIMMABLE: | No                |

| DIMENSIONS     |                 |
|----------------|-----------------|
| WIDTH:         | 45.8"           |
| HEIGHT:        | 8.8"            |
| WEIGHT:        | 12lb            |
| BACK PLATE:    | 18.25"W X 4.5"H |
| EXTENSION:     | 6.8"            |
| TOP TO OUTLET: | 6.5"            |