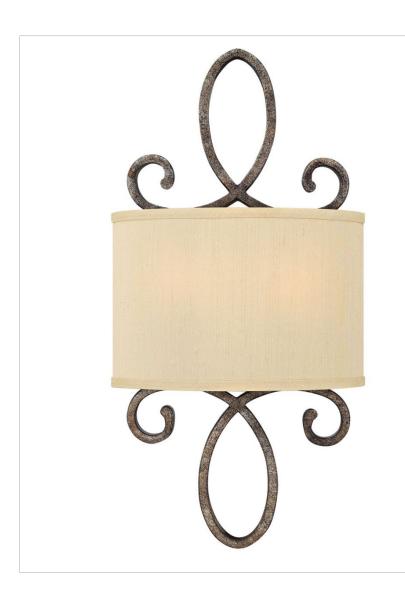

## MONTEREY SINGLE LIGHT SCONCE

This flowing traditional European design features graceful scrolls in a Brushed Merlot finish. Golden silk fabric shades complement this over-scaled yet delicate collection.

| DETAILS   |                    |
|-----------|--------------------|
| FINISH:   | Brushed Merlot     |
| MATERIAL: | Steel              |
| SHADE:    | Goldon Silk Fabric |
| DIMMABLE: | No                 |

| DIMENSIONS     |             |
|----------------|-------------|
| WIDTH:         | 10"         |
| HEIGHT:        | 20"         |
| WEIGHT:        | 6lb         |
| BACK PLATE:    | 7"W X 6.5"H |
| EXTENSION:     | 5.5"        |
| TOP TO OUTLET: | 10"         |