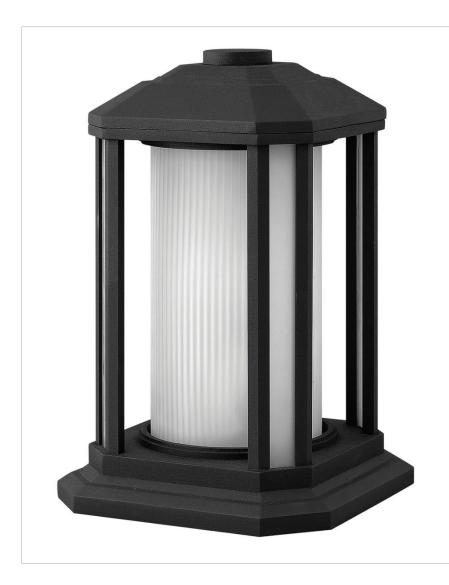

## MEDIUM PIER MOUNT

Castelle's transitional style in cast aluminum features clean lines and a ribbed etched amber glass cylinder accented by etched corner panels, adding to its sophisticated look.

| DETAILS   |                        |
|-----------|------------------------|
| FINISH:   | Black                  |
| MATERIAL: | Cast Aluminum          |
| GLASS:    | Ribbed Etched Cylinder |
| DIMMABLE: | No                     |