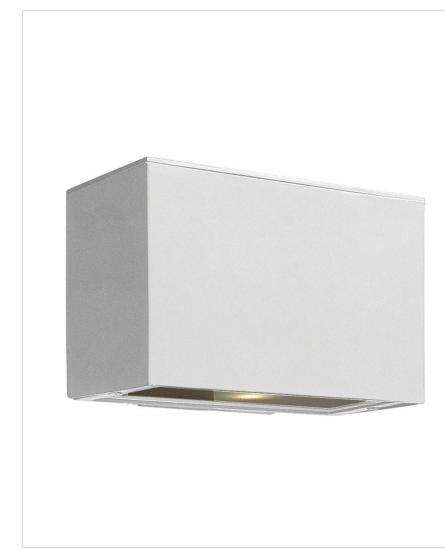

## ATLANTIS

## 1646SW

SMALL DOWN LIGHT WALL MOUNT LANTERN

Atlantis features a minimalist design for the ultimate in urban sophistication. Constructed of solid aluminum and Dark Sky compliant, Atlantis provides a chic solution to eco-conscious homeowners.

| DETAILS   |                   |
|-----------|-------------------|
| FINISH:   | Satin White       |
| MATERIAL: | Extruded Aluminum |
| GLASS:    | Etched Glass Lens |
| DIMMABLE: | No                |

## PRODUCT DETAILS:

- Suitable for use in wet (outdoor direct rain) locations as defined by NEC and CEC. Meets United States UL Underwriters Laboratories & CSA Canadian Standards Association Product Safety Standards
- Fixture is Dark Sky compliant and engineered to minimize light glare upward into the night sky
- This fixture will cast light down
- 2-year finish warranty
- Bold lines and a clean, minimalist style complement contemporary architecture