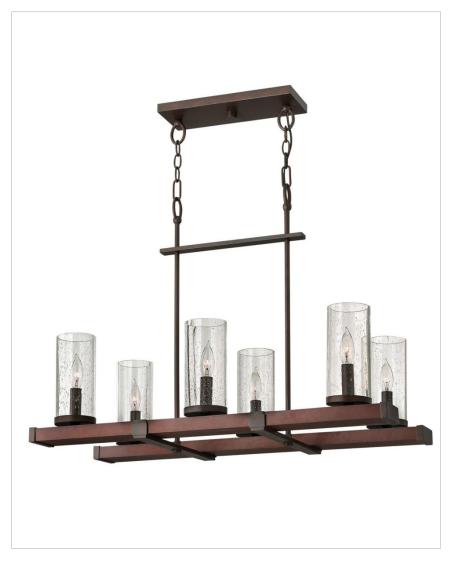

## SIX LIGHT LINEAR

Jasper's transitional loft-inspired collection in our Rustic Iron finish features a combination of forged iron and solid wood in a rich Mahogany finish complemented by clear seedy glass.

| DETAILS   |             |
|-----------|-------------|
| FINISH:   | Rustic Iron |
| MATERIAL: | Metal       |
| GLASS:    | Clear Seedy |
| DIMMABLE: | No          |

| DIMENSIONS |       |
|------------|-------|
| WIDTH:     | 32"   |
| HEIGHT:    | 24.5" |
| DEPTH:     | 16    |
| WEIGHT:    | 30lb  |