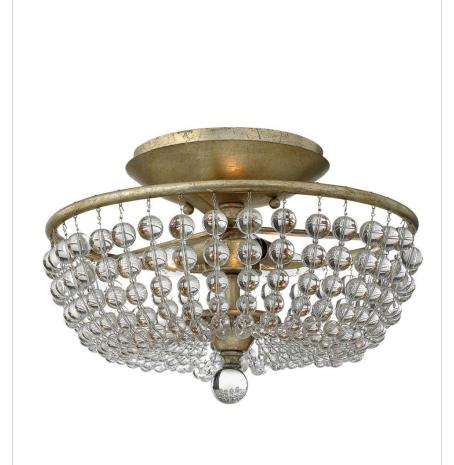

## CASPIA 2 LIGHT MEDIUM SEMI-FLUSH MOUNT

This chic classic crystal design in a luxurious Silver Leaf finish features strands of whimsical crystals in graduating sizes.

| DETAILS   |             |
|-----------|-------------|
| FINISH:   | Silver Leaf |
| MATERIAL: | Metal       |
| DIMMABLE: | No          |