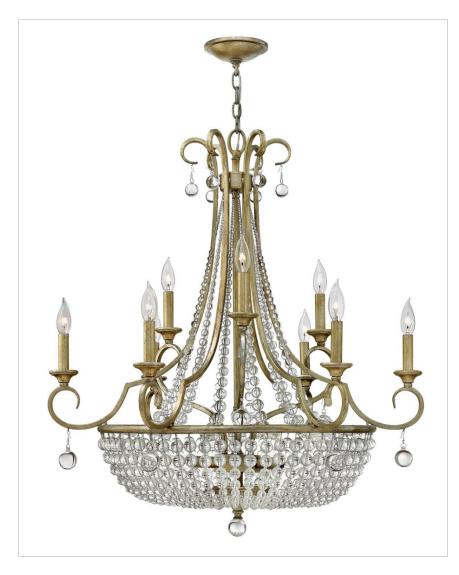

## CASPIA 12 LIGHT LARGE TWO TIER

This chic classic crystal design in a luxurious Silver Leaf finish features strands of whimsical crystals in graduating sizes.

| DETAILS       |             |
|---------------|-------------|
| FINISH:       | Silver Leaf |
| MATERIAL:     | Metal       |
| SLOPE DEGREE: | 90          |
| DIMMABLE:     | No          |

| DIMENSIONS |      |
|------------|------|
| WIDTH:     | 32"  |
| HEIGHT:    | 35"  |
| WEIGHT:    | 42lb |

| L | LIGHT SOURCE  |          |
|---|---------------|----------|
| L | LIGHT SOURCE: | Socketed |

## **PRODUCT DETAILS:**

- This item may be hung on a sloped ceiling
- Suitable for use in dry (indoor) locations as defined by NEC and CEC.
  Meets United States UL Underwriters Laboratories & CSA Canadian Standards Association Product Safety Standards.
- Luxurious gold finish with opulent sheen