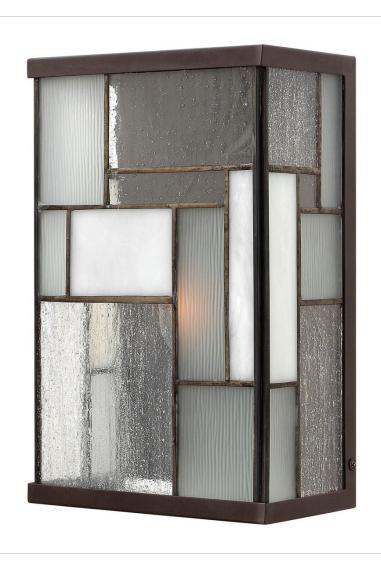

## MONDRIAN 1 LIGHT SMALL WALL MOUNT LANTERN

Mondrian's unique patterned panels of glass mounted in copper foil add geometric panache in a Buckeye Bronze finish.

| DETAILS   |                    |
|-----------|--------------------|
| FINISH:   | Buckeye Bronze     |
| MATERIAL: | Brass and Aluminum |
| GLASS:    | Art Glass Panels   |
| DIMMABLE: | No                 |