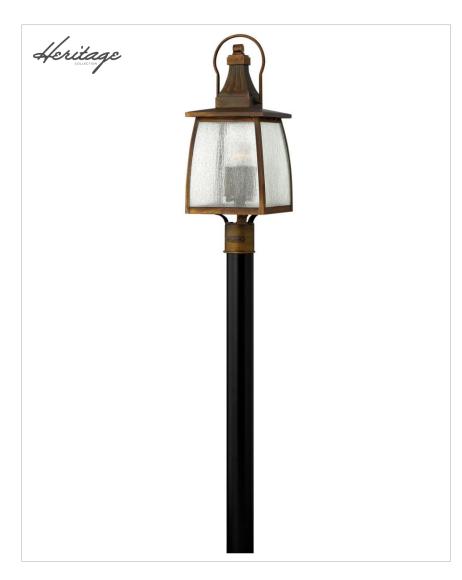

## MONTAUK FOUR LIGHT POST MOUNT

The classic sophistication of the Montauk collection brings together the finest elements of traditional East Coast style. The entire collection is made from solid brass, complemented by clear seedy glass and candelabra sockets for authentic appeal.

| DETAILS   |             |
|-----------|-------------|
| FINISH:   | Sienna      |
| MATERIAL: | Solid Brass |
| GLASS:    | Clear Seedy |
| DIMMABLE: | No          |

| DIMENSIONS |       |
|------------|-------|
| WIDTH:     | 9"    |
| HEIGHT:    | 23.8" |
| WEIGHT:    | 12lb  |