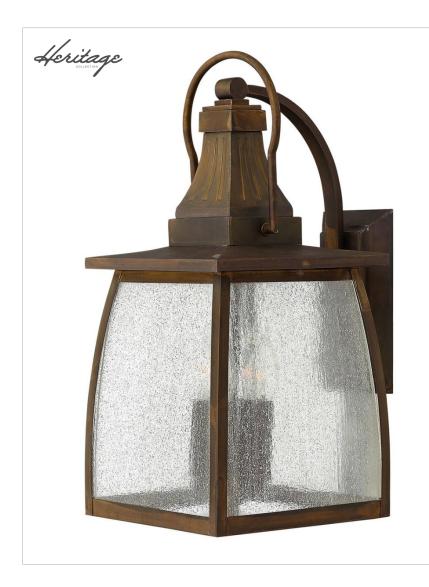

## MONTAUK 4 LIGHT LARGE WALL MOUNT LANTERN

The classic sophistication of the Montauk collection brings together the finest elements of traditional East Coast style. The entire collection is made from solid brass, complemented by clear seedy glass and candelabra sockets for authentic appeal.

| DETAILS   |             |
|-----------|-------------|
| FINISH:   | Sienna      |
| MATERIAL: | Solid Brass |
| GLASS:    | Clear Seedy |
| DIMMABLE: | No          |

| DIMENSIONS     |             |
|----------------|-------------|
| WIDTH:         | 9"          |
| HEIGHT:        | 19.5"       |
| WEIGHT:        | 11lb        |
| BACK PLATE:    | 4.5"W X 8"H |
| EXTENSION:     | 11.3"       |
| TOP TO OUTLET: | 10.5"       |