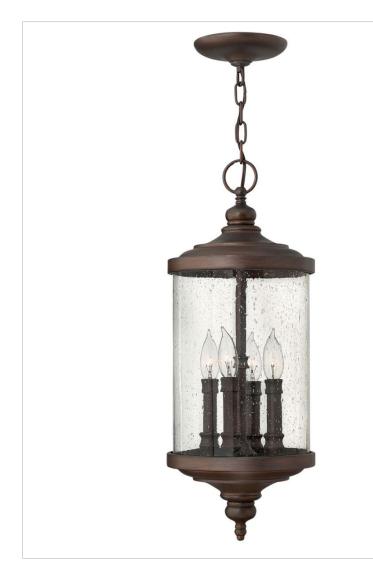

## 1752VZ

BARRINGTON 4 LIGHT LARGE HANGING LANTERN

Barrington's chic, classic style transforms this design into a modern interpretation of the traditional outdoor lantern, constructed of solid aluminum. The cast finials combine with the clear seedy glass for added authenticity, while the lustrous finish is created in a multi-step, hand-painted process.

| DETAILS       |                  |
|---------------|------------------|
| FINISH:       | Victorian Bronze |
| MATERIAL:     | Cast Aluminum    |
| GLASS:        | Clear Seedy      |
| SLOPE DEGREE: | 90               |
| DIMMABLE:     | No               |