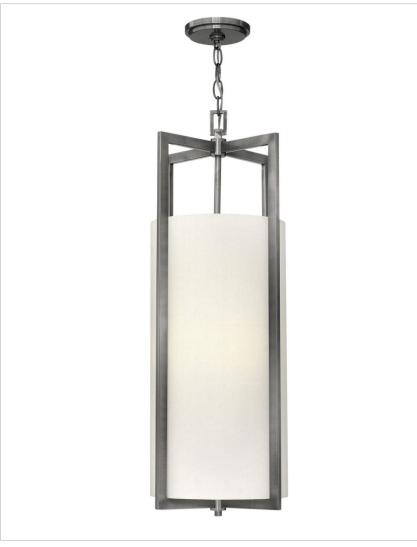

# **HAMPTON**

## 3212AN

# MEDIUM DRUM PENDANT

Hampton is a modern transitional design, offering the ultimate in urban sophistication. The minimal, rectangular frame is softened by a contemporary offwhite linen drum shade.

| DETAILS       |                          |
|---------------|--------------------------|
| FINISH:       | Antique Nickel           |
| MATERIAL:     | Metal                    |
| SHADE:        | Off-White Linen Hardback |
| SLOPE DEGREE: | 90                       |
| DIMMABLE:     | No                       |