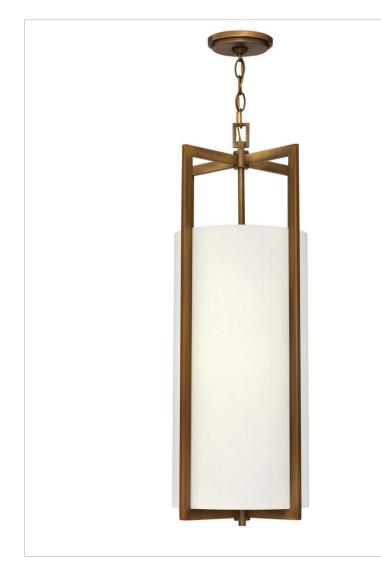

## 3212BR

MEDIUM DRUM PENDANT

Hampton is a modern transitional design, offering the ultimate in urban sophistication. The minimal, rectangular frame is softened by a contemporary off-white linen drum shade.

| DETAILS       |                          |
|---------------|--------------------------|
| FINISH:       | Brushed Bronze           |
| MATERIAL:     | Metal                    |
| SHADE:        | Off-White Linen Hardback |
| SLOPE DEGREE: | 90                       |
| DIMMABLE:     | No                       |
| DIMMABLE:     | NO                       |