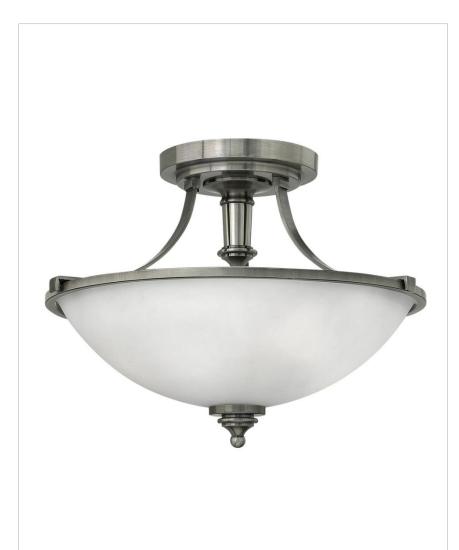

## SMALL SEMI-FLUSH MOUNT

The traditional style of the Truman collection features bold elements that uniquely contrast with its elegant cast finials.

| DETAILS   |                |
|-----------|----------------|
| FINISH:   | Antique Nickel |
| MATERIAL: | Metal          |
| GLASS:    | Etched Opal    |
| DIMMABLE: | No             |