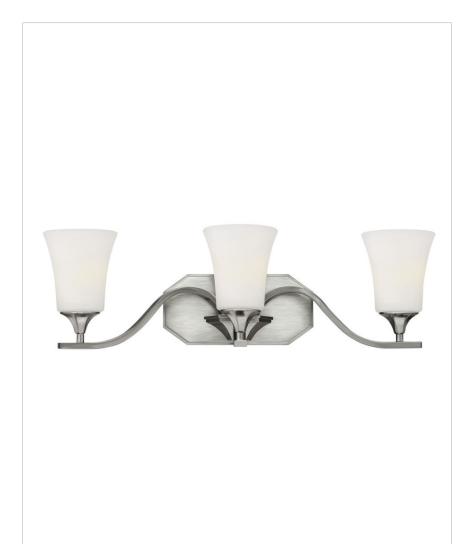

## **BRANTLEY THREE LIGHT VANITY**

Brantley's transitional design features bold arms that sweep outward, creating a dramatic yet elegant effect. Its unique geometric castings and decorative arm construction add to its beauty.

| DETAILS   |                |
|-----------|----------------|
| FINISH:   | Brushed Nickel |
| MATERIAL: | Steel          |
| GLASS:    | Etched Opal    |
| DIMMABLE: | No             |

| DIMENSIONS     | 7             |
|----------------|---------------|
| WIDTH:         | 24.3"         |
| HEIGHT:        | 7.3"          |
| WEIGHT:        | 7lb           |
| BACK PLATE:    | 10"W X 4.75"H |
| EXTENSION:     | 8.5"          |
| TOP TO OUTLET: | 4.5"          |