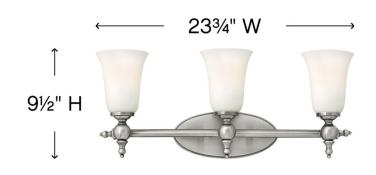

## THREE LIGHT VANITY

The elegant Yorktown collection offers updated traditional styling with cast detailing for an authentic touch. The cast back plate, detailed finials, bar ends and transition balls combine to make this classic design perfect for any décor.

| DETAILS   |                |
|-----------|----------------|
| FINISH:   | Antique Nickel |
| MATERIAL: | Metal          |
| GLASS:    | Etched Opal    |
| DIMMABLE: | No             |

| DIMENSIONS     |              |
|----------------|--------------|
| WIDTH:         | 23.8"        |
| HEIGHT:        | 9.5"         |
| WEIGHT:        | 7lb          |
| BACK PLATE:    | 10"W X 4.5"H |
| EXTENSION:     | 7.3"         |
| TOP TO OUTLET: | 7.25"        |