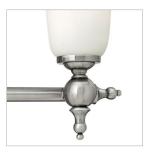

## THREE LIGHT VANITY

The elegant Yorktown collection offers updated traditional styling with cast detailing for an authentic touch. The cast back plate, detailed finials, bar ends and transition balls combine to make this classic design perfect for any décor.

## PRODUCT DETAILS:

- Fixture can be mounted either up or down
- Mounting bars are curved in shape
- Suitable for use in damp locations as defined by NEC and CEC. Meets United States UL
- Underwriters Laboratories & CSA Canadian Standards Association Product Safety Standards.
- Classic, elegant lines and timeless details enhance a traditional space