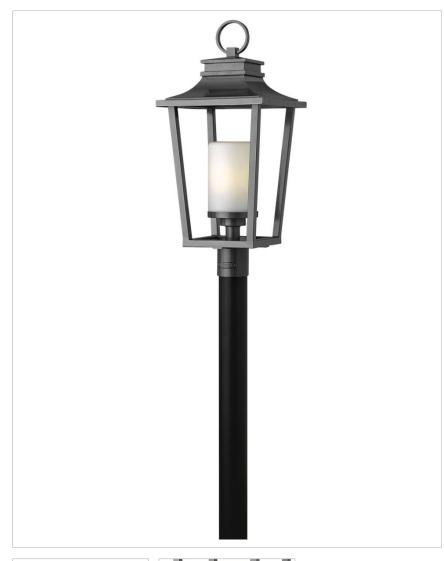

## SULLIVAN HEMATITE 1 LIGHT MEDIUM POST OR PIER MOUNT LANTERN

Sullivan's clean transitional style features a minimalist cast aluminum body that frames the contemporary, candle-like etched opal glass. A large cast ring finial is mounted on top for a traditional finishing touch to this sleek lantern design.

| DETAILS   |             |
|-----------|-------------|
| FINISH:   | Hematite    |
| MATERIAL: | Aluminum    |
| GLASS:    | Etched Opal |
| DIMMABLE: | No          |

| DIMENSIONS |       |
|------------|-------|
| WIDTH:     | 11.8" |
| HEIGHT:    | 26"   |
| WEIGHT:    | 7lb   |