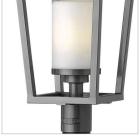

## SULLIVAN HEMATITE 1 LIGHT MEDIUM POST OR PIER MOUNT LANTERN

Sullivan's clean transitional style features a minimalist cast aluminum body that frames the contemporary, candle-like etched opal glass. A large cast ring finial is mounted on top for a traditional finishing touch to this sleek lantern design.