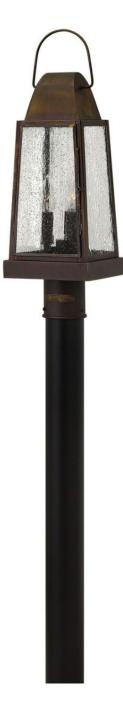

## SEDGWICK

SEDGWICK 3 LIGHT LARGE POST TOP OR PIER MOUNT LANTERN

## 1771SN

Sedgwick's all brass construction symbolizes the best of vintage Hinkley quality and style. This traditional tapered rectangular lantern features a charming hinged door with sliding latch for authentic appeal. The classic Sienna finish combines beautifully with generous panels of clear seedy glass and embodies the essence of historic New England architecture and sophistication.

FINISH: Sienna GLASS: Clear Seedy WIDTH: 7" HEIGHT: 22" DEPTH: 0 LIGHT SOURCE: Socketed

HINKLEY 33000 Pin Oak Parkway Avon Lake, OH 44012 PHONE: (440) 653-5500 Toll Free: 1 (800) 446-5539 hinkley.com