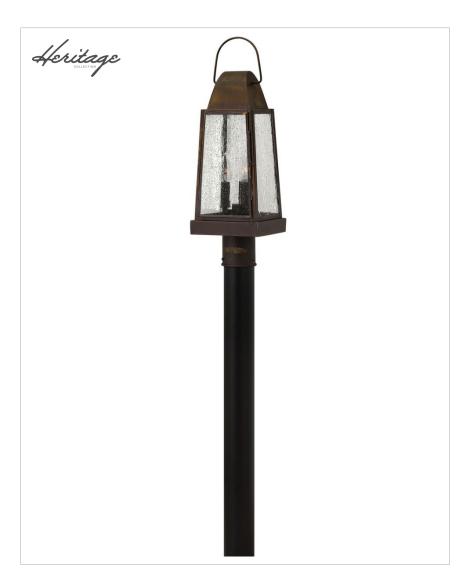

## SEDGWICK 3 LIGHT LARGE POST TOP OR PIER MOUNT LANTERN

Sedgwick's all brass construction symbolizes the best of vintage Hinkley quality and style. This traditional tapered rectangular lantern features a charming hinged door with sliding latch for authentic appeal. The classic Sienna finish combines beautifully with generous panels of clear seedy glass and embodies the essence of historic New England architecture and sophistication.

| DETAILS   |             |
|-----------|-------------|
| FINISH:   | Sienna      |
| MATERIAL: | Solid Brass |
| GLASS:    | Clear Seedy |
| DIMMABLE: | No          |

| DIMENSIONS |     |
|------------|-----|
| WIDTH:     | 7"  |
| HEIGHT:    | 22" |
| WEIGHT:    | 6lb |