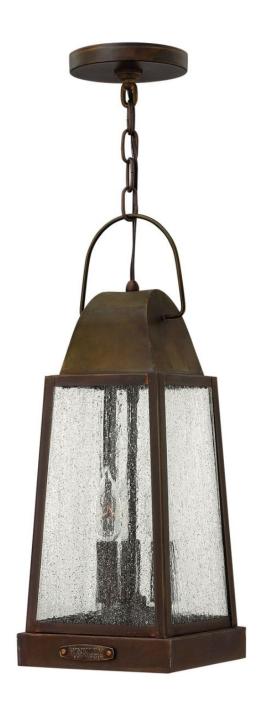

## **SEDGWICK**

SEDGWICK 3 LIGHT LARGE HANGING LANTERN

## 1772SN

Sedgwick's all brass construction symbolizes the best of vintage Hinkley quality and style. This traditional tapered rectangular lantern features a charming hinged door with sliding latch for authentic appeal. The classic Sienna finish combines beautifully with generous panels of clear seedy glass and embodies the essence of historic New England architecture and sophistication.

FINISH: Sienna

GLASS: Clear Seedy

WIDTH: 7"

**HEIGHT**: 18.8"

**DEPTH**: 0

**LIGHT SOURCE**: Socketed

**HINKLEY** 33000 Pin Oak Parkway Avon Lake, OH 44012 **PHONE: (440) 653-5500** Toll Free: 1 (800) 446-5539 hinkley.com