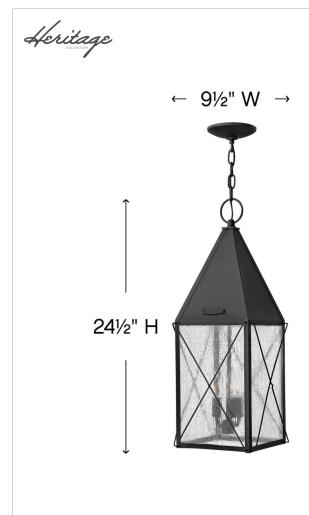

## LARGE HANGING LANTERN

York uses authentic exposed rivet construction, handmade in solid aluminum, and celebrates the bold traditional lantern design Hinkley is renowned for. This classic hip roof and wire cage turn of the century style comes with an optional interior metallic reflector and rolled top loop. The gallant proportions of its striking silhouette are reinforced with a vintage Black finish, cast face plate and clear seedy glass.

| DETAILS       |                                            |
|---------------|--------------------------------------------|
| FINISH:       | Black                                      |
| MATERIAL:     | Aluminum                                   |
| GLASS:        | Clear Seedy                                |
| SLOPE DEGREE: | 90                                         |
| DIMMABLE:     | YES - WITH DIMMABLE<br>LAMP (NOT INCLUDED) |

| DIMENSIONS |       |
|------------|-------|
| WIDTH:     | 9.5"  |
| HEIGHT:    | 24.5" |
| WEIGHT:    | 6.5lb |

| LIGHT SOURCE  |                                              |
|---------------|----------------------------------------------|
| LIGHT SOURCE: | Socketed                                     |
|               | 3-5w Cand. LED, 60w<br>Equiv. or 3-60w Cand. |
| VOLTAGE:      | 120v                                         |