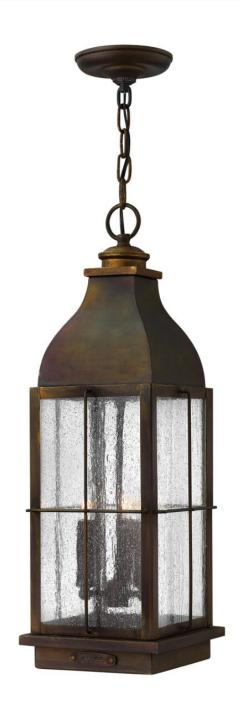

## **BINGHAM**

LARGE HANGING LANTERN

## 2042SN

Bingham's traditional style recalls a turn-of-the-century gas light reproduction. The vintage look is nautical in nature and recognizes Hinkley's origins on the shores of Lake Erie. The aluminum construction features clear seedy glass and a Greystone or Sienna finish, while candelabra bulbing completes the authentic style.

FINISH: Sienna

GLASS: Clear Seedy

WIDTH: 8" HEIGHT: 23.5"

**DEPTH**: 0

**LIGHT SOURCE**: Socketed

WATTAGE: 3-5w Cand. LED, 60w Equiv.

**HINKLEY** 33000 Pin Oak Parkway Avon Lake, OH 44012 **PHONE: (440) 653-5500** Toll Free: 1 (800) 446-5539 hinkley.com