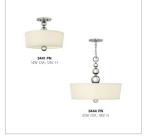

## 3441PN

## MEDIUM SEMI-FLUSH MOUNT

Zelda's striking mid-century silhouette features spheres that increase in size as they descend from the top loop, creating an elegant seamless center column.

| DETAILS   |                          |
|-----------|--------------------------|
| FINISH:   | Polished Nickel          |
| MATERIAL: | Steel                    |
| SHADE:    | Textured Off-White Linen |
| DIMMABLE: | No                       |