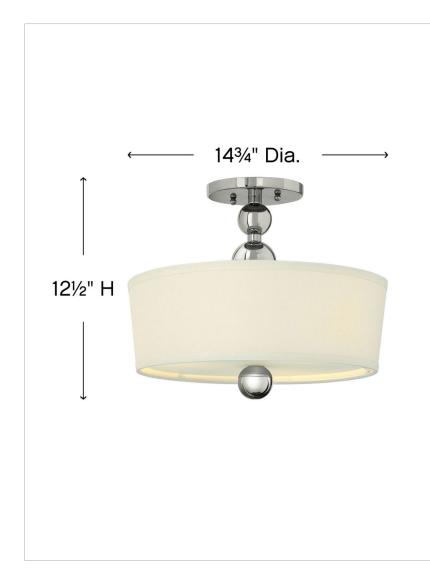

## MEDIUM SEMI-FLUSH MOUNT

Zelda's striking mid-century silhouette features spheres that increase in size as they descend from the top loop, creating an elegant seamless center column.

| DETAILS   |                          |
|-----------|--------------------------|
| FINISH:   | Polished Nickel          |
| MATERIAL: | Steel                    |
| SHADE:    | Textured Off-White Linen |
| DIMMABLE: | No                       |

| DIMENSIONS |       |
|------------|-------|
| WIDTH:     | 14.8" |
| HEIGHT:    | 12.5" |
| WEIGHT:    | 4lb   |

| LIGHT SOURCE  |          |
|---------------|----------|
| LIGHT SOURCE: | Socketed |
| VOLTAGE:      | 120v     |