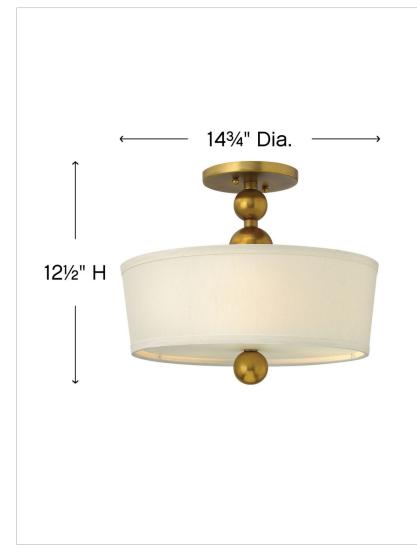

## 3441VS

MEDIUM SEMI-FLUSH MOUNT

Zelda's striking mid-century silhouette features spheres that increase in size as they descend from the top loop, creating an elegant seamless center column.

| DETAILS   |                          |
|-----------|--------------------------|
| FINISH:   | Vintage Brass            |
| MATERIAL: | Steel                    |
| SHADE:    | Textured Off-White Linen |
| DIMMABLE: | No                       |

| DIMENSIONS | ]     |
|------------|-------|
| WIDTH:     | 14.8" |
| HEIGHT:    | 12.5" |
| WEIGHT:    | 4lb   |

| LIGHT SOURCE  |          |
|---------------|----------|
| LIGHT SOURCE: | Socketed |
| VOLTAGE:      | 120v     |

| MOUNTING |           |
|----------|-----------|
| CANOPY:  | 5.5" Dia. |