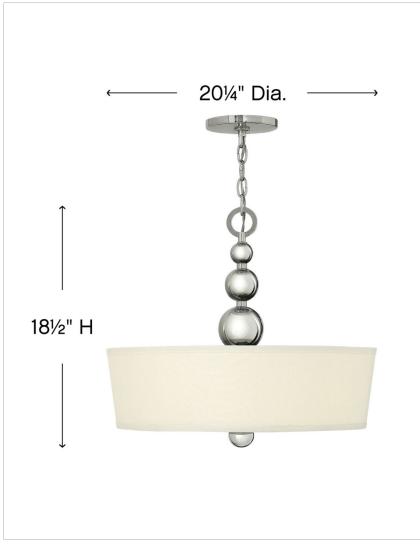

## MEDIUM DRUM

Zelda's striking mid-century silhouette features spheres that increase in size as they descend from the top loop, creating an elegant seamless center column.

| DETAILS       |                          |
|---------------|--------------------------|
| FINISH:       | Polished Nickel          |
| MATERIAL:     | Steel                    |
| SHADE:        | Textured Off-White Linen |
| SLOPE DEGREE: | 90                       |
| DIMMABLE:     | No                       |

| DIMENSIONS |       |
|------------|-------|
| WIDTH:     | 20.3" |
| HEIGHT:    | 18.5" |
| WEIGHT:    | 8lb   |

| LIGHT SOURCE  |          |
|---------------|----------|
| LIGHT SOURCE: | Socketed |
| VOLTAGE:      | 120v     |