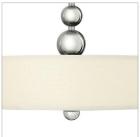

## MEDIUM DRUM

Zelda's striking mid-century silhouette features spheres that increase in size as they descend from the top loop, creating an elegant seamless center column.

| DETAILS       |                          |
|---------------|--------------------------|
| FINISH:       | Polished Nickel          |
| MATERIAL:     | Steel                    |
| SHADE:        | Textured Off-White Linen |
| SLOPE DEGREE: | 90                       |
| DIMMABLE:     | No                       |