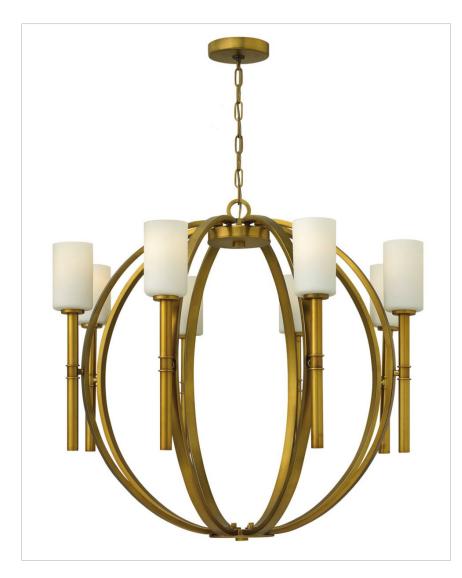

## MARGEAUX VINTAGE BRASS 8 LIGHT LARGE ORB

Margeaux's transitional style and formal presence are reinforced by cast transitional double ring details and etched opal shades that emit a soft glow.

| DETAILS       |               |
|---------------|---------------|
| FINISH:       | Vintage Brass |
| MATERIAL:     | Steel         |
| GLASS:        | Etched Opal   |
| SLOPE DEGREE: | 90            |
| DIMMABLE:     | No            |

## PRODUCT DETAILS:

- This item may be hung on a sloped ceiling
- Suitable for use in dry (indoor) locations as defined by NEC and CEC.
  Meets United States UL Underwriters Laboratories & CSA Canadian Standards Association Product Safety Standards.
- Merging the best of traditional and modern elements with a sophisticated and streamlined look