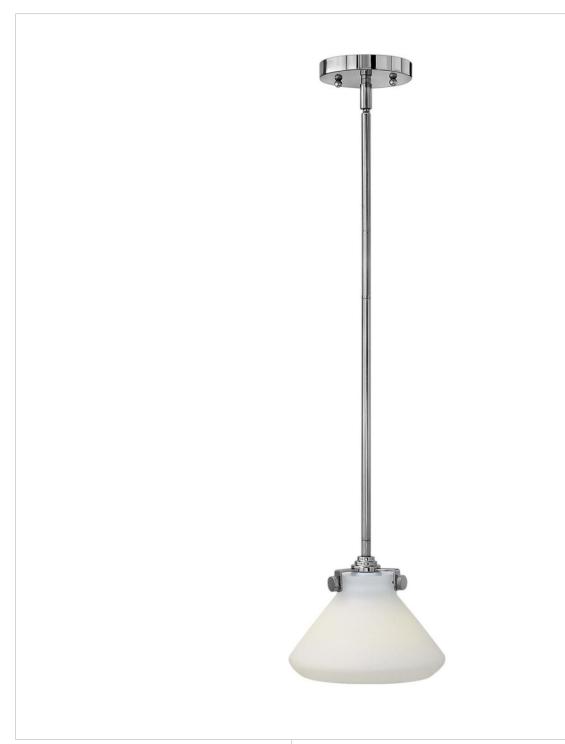

## **CONGRESS**

SMALL RETRO GLASS PENDANT

## 3130CM

Congress is a traditional design that combines both hip and historical elements. This chic retro glass mix and match collection comes in different shapes, colors and materials Congress is a traditional design that combines both hip and historical elements. This chic retro glass mix and match collection comes in different shapes, colors and materials and is the perfect vintage accent to any décor.

FINISH: Chrome
GLASS: Etched Opal

WIDTH: 8"
HEIGHT: 7.3"
DEPTH: 0

**LIGHT SOURCE**: Socketed **WATTAGE**: 1-100w Med.

HINKLEY 33000 Pin Oak Parkway Avon Lake, OH 44012 **PHONE: (440) 653-5500** Toll Free: 1 (800) 446-5539 hinkley.com