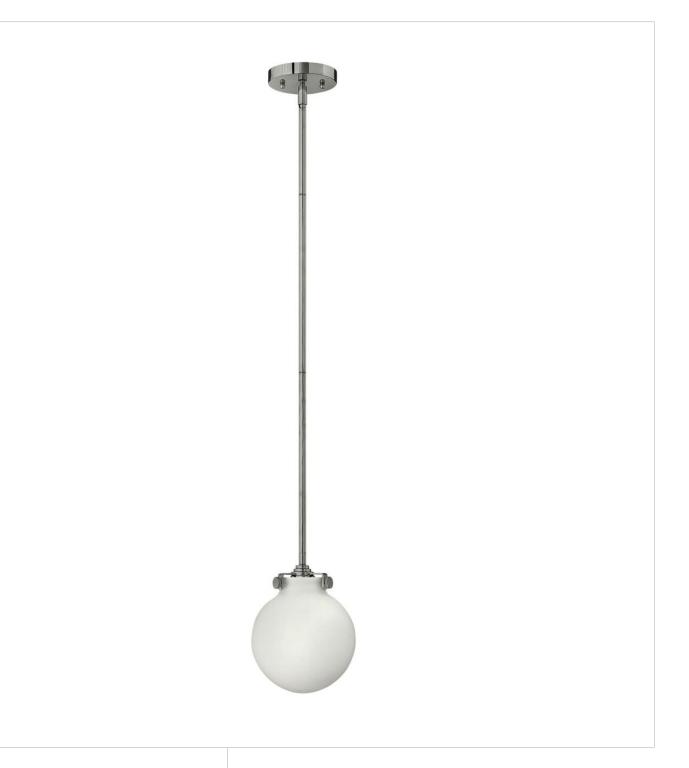

## **CONGRESS**

GLOBE GLASS PENDANT

## 3133CM

Congress is a traditional design that combines both hip and historical elements. This chic retro glass mix and match collection comes in different shapes, colors and materials Congress is a traditional design that combines both hip and historical elements. This chic retro glass mix and match collection comes in different shapes, colors and materials and is the perfect vintage accent to any décor.

FINISH: Chrome
GLASS: Etched Opal

WIDTH: 7"
HEIGHT: 9.3"
DEPTH: 0

**LIGHT SOURCE**: Socketed **WATTAGE**: 1-100w Med.

**HINKLEY** 33000 Pin Oak Parkway Avon Lake, OH 44012 **PHONE: (440) 653-5500** Toll Free: 1 (800) 446-5539 hinkley.com