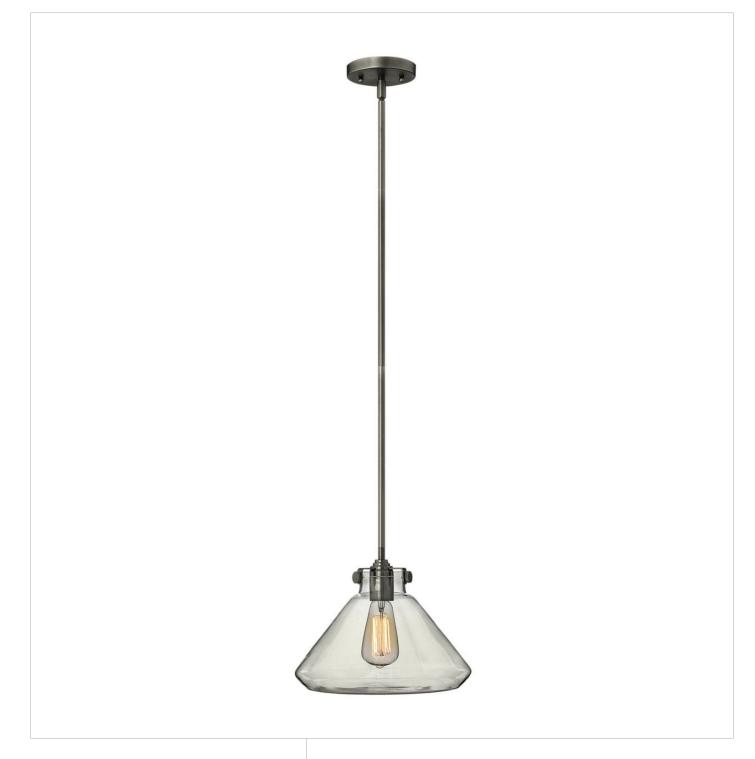

## **CONGRESS**

LARGE RETRO GLASS PENDANT

## 3137AN

Congress is a traditional design that combines both hip and historical elements. This chic retro glass mix and match collection comes in different shapes, colors and materials Congress is a traditional design that combines both hip and historical elements. This chic retro glass mix and match collection comes in different shapes, colors and materials and is the perfect vintage accent to any décor.

FINISH: Antique Nickel GLASS: Clear Glass

WIDTH: 12.3" HEIGHT: 9.8"

**DEPTH**: 0

LIGHT SOURCE: Socketed

**HINKLEY** 33000 Pin Oak Parkway Avon Lake, OH 44012 **PHONE: (440) 653-5500** Toll Free: 1 (800) 446-5539 hinkley.com