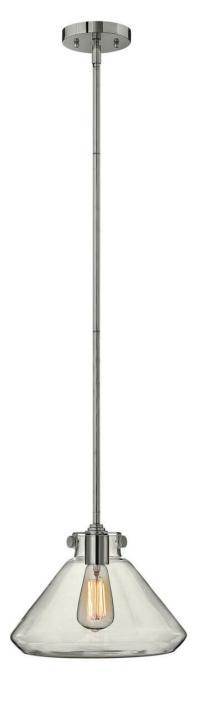

## LARGE RETRO GLASS PENDANT

## 3137CM

Congress is a traditional design that combines both hip and historical elements. This chic retro glass mix and match collection comes in different shapes, colors and materials Congress is a traditional design that combines both hip and historical elements. This chic retro glass mix and match collection comes in different shapes, colors and materials and is the perfect vintage accent to any décor.

## HINKLEY

FINISH: Chrome GLASS: Clear Glass WIDTH: 12.3" HEIGHT: 9.8" DEPTH: 0 LIGHT SOURCE: Socketed WATTAGE: 1-100w Med.

HINKLEY 33000 Pin Oak Parkway Avon Lake, OH 44012 PHONE: (440) 653-5500 Toll Free: 1 (800) 446-5539 hinkley.com