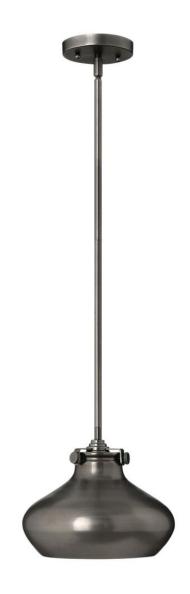

## **CONGRESS**

METAL SHADE PENDANT

## 3138AN

Congress is a traditional design that combines both hip and historical elements. This chic retro glass mix and match collection comes in different shapes, colors and materials Congress is a traditional design that combines both hip and historical elements. This chic retro glass mix and match collection comes in different shapes, colors and materials and is the perfect vintage accent to any décor.

FINISH: Antique Nickel

SHADE: Antique Nickel Metal Shade

**WIDTH**: 9.8" **HEIGHT**: 8.5" **DEPTH**: 0

**LIGHT SOURCE**: Socketed **WATTAGE**: 1-100w Med.

**HINKLEY** 33000 Pin Oak Parkway Avon Lake, OH 44012 **PHONE: (440) 653-5500** Toll Free: 1 (800) 446-5539 hinkley.com