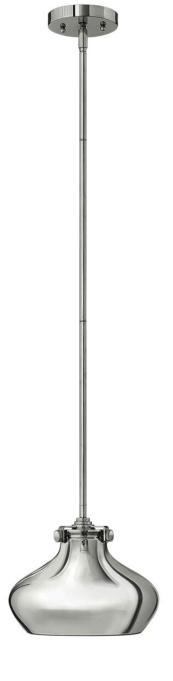

## METAL SHADE PENDANT

## 3138CM

Congress is a traditional design that combines both hip and historical elements. This chic retro glass mix and match collection comes in different shapes, colors and materials Congress is a traditional design that combines both hip and historical elements. This chic retro glass mix and match collection comes in different shapes, colors and materials and is the perfect vintage accent to any décor.

## HINKLEY

FINISH: Chrome SHADE: Chrome Metal Shade WIDTH: 9.8" HEIGHT: 8.5" DEPTH: 0 LIGHT SOURCE: Socketed WATTAGE: 1-100w Med.

HINKLEY 33000 Pin Oak Parkway Avon Lake, OH 44012 PHONE: (440) 653-5500 Toll Free: 1 (800) 446-5539 hinkley.com