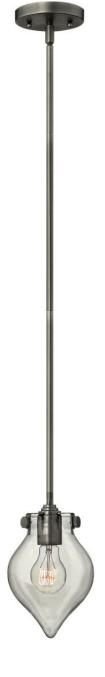

## TEARDROP GLASS PENDANT

## 3139AN

Congress is a traditional design that combines both hip and historical elements. This chic retro glass mix and match collection comes in different shapes, colors and materials Congress is a traditional design that combines both hip and historical elements. This chic retro glass mix and match collection comes in different shapes, colors and materials and is the perfect vintage accent to any décor.

## HINKLEY

FINISH: Antique Nickel GLASS: Clear Glass WIDTH: 6" HEIGHT: 10" DEPTH: 0 LIGHT SOURCE: Socketed WATTAGE: 1-100w Med.

HINKLEY 33000 Pin Oak Parkway Avon Lake, OH 44012 PHONE: (440) 653-5500 Toll Free: 1 (800) 446-5539 hinkley.com