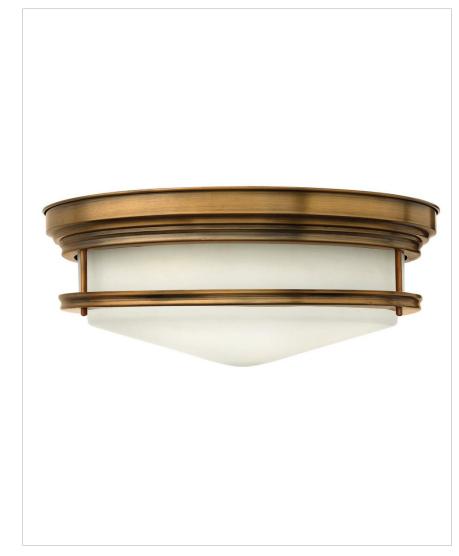

## 3304BR

HADLEY BRUSHED BRONZE 4 LIGHT EXTRA LARGE FLUSH MOUNT

Hadley is a retro-styled collection available in four classic finish options: Antique Nickel, Brushed Bronze, Chrome and Oil Rubbed Bronze. The etched opal or clear one piece glass shade features a slim design that will complement a variety of decors.

| DETAILS   |                |
|-----------|----------------|
| FINISH:   | Brushed Bronze |
| MATERIAL: | Steel          |
| GLASS:    | Etched Opal    |
| DIMMABLE: | No             |