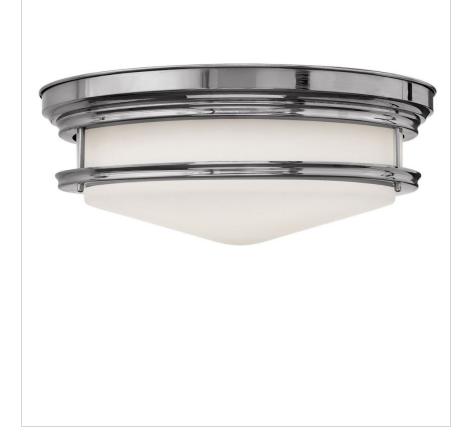

# HADLEY CHROME 4 LIGHT EXTRA LARGE FLUSH MOUNT

Hadley is a retro-styled collection available in four classic finish options: Antique Nickel, Brushed Bronze, Chrome and Oil Rubbed Bronze. The etched opal or clear one piece glass shade features a slim design that will complement a variety of decors.

| DETAILS   |             |
|-----------|-------------|
| FINISH:   | Chrome      |
| MATERIAL: | Steel       |
| GLASS:    | Etched Opal |
| DIMMABLE: | No          |