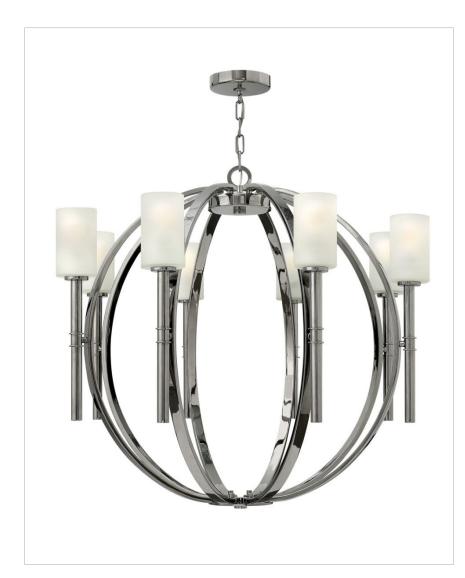

## MARGEAUX POLISHED NICKEL 8 LIGHT LARGE ORB

Margeaux's transitional style and formal presence are reinforced by cast transitional double ring details and etched opal shades that emit a soft glow.

| DETAILS       |                 |
|---------------|-----------------|
| FINISH:       | Polished Nickel |
| MATERIAL:     | Steel           |
| GLASS:        | Etched Opal     |
| SLOPE DEGREE: | 90              |
| DIMMABLE:     | No              |