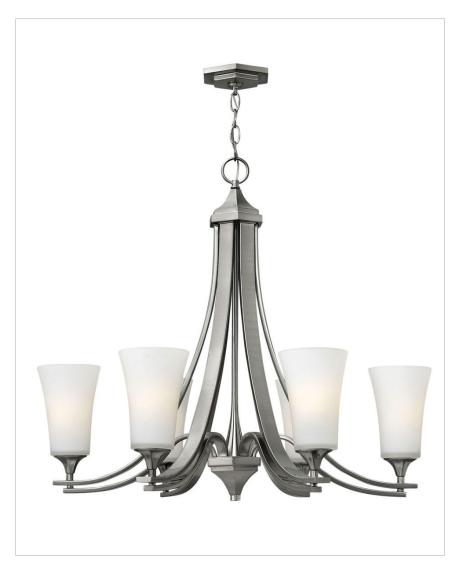

## BRANTLEY BRUSHED NICKEL 6 LIGHT SMALL SINGLE TIER

Brantley's transitional design features bold arms that sweep outward, creating a striking effect, while geometric castings and decorative twin arm construction add to its beauty.

| DETAILS       |                |
|---------------|----------------|
| FINISH:       | Brushed Nickel |
| MATERIAL:     | Steel          |
| GLASS:        | Etched White   |
| SLOPE DEGREE: | 90             |
| DIMMABLE:     | No             |

| DIMENSIONS |       |
|------------|-------|
| WIDTH:     | 30"   |
| HEIGHT:    | 26.5" |
| WEIGHT:    | 19lb  |

| LIGHT SOURCE  |          |
|---------------|----------|
| LIGHT SOURCE: | Socketed |
| VOLTAGE:      | 120v     |