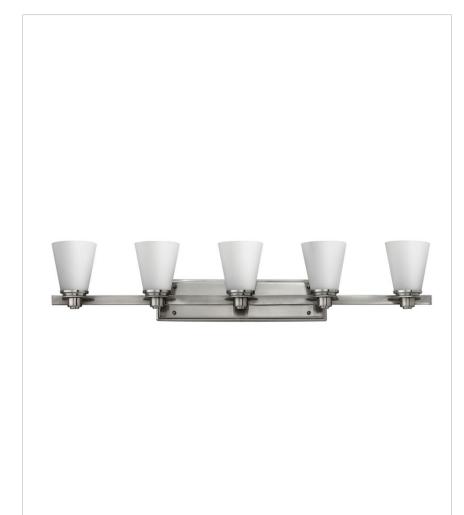

## **AVON**

## 5555BN

## EXTRA LARGE FIVE LIGHT VANITY

Avon's updated traditional style features a clean, minimalist design with cast detailing. Available in Chrome and Brushed Nickel finishes.

| DETAILS   |                                            |
|-----------|--------------------------------------------|
| FINISH:   | Brushed Nickel                             |
| MATERIAL: | Metal                                      |
| GLASS:    | Etched Opal                                |
| DIMMABLE: | YES - WITH DIMMABLE<br>LAMP (NOT INCLUDED) |

| DIMENSIONS     |                 |
|----------------|-----------------|
| WIDTH:         | 40.3"           |
| HEIGHT:        | 8"              |
| WEIGHT:        | 11lb            |
| BACK PLATE:    | 18.25"W X 4.5"H |
| EXTENSION:     | 6.3"            |
| TOP TO OUTLET: | 5.75"           |