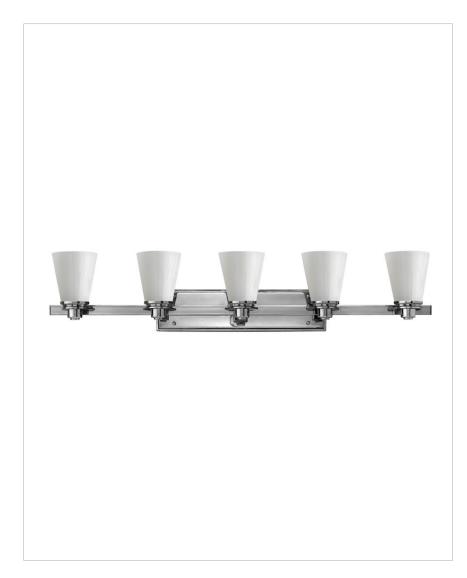

## AVON

5555CM

EXTRA LARGE FIVE LIGHT VANITY

Avon's updated traditional style features a clean, minimalist design with cast detailing. Available in Chrome and Brushed Nickel finishes.

| DETAILS   |                                            |
|-----------|--------------------------------------------|
| FINISH:   | Chrome                                     |
| MATERIAL: | Metal                                      |
| GLASS:    | Cased Opal                                 |
| DIMMABLE: | YES - WITH DIMMABLE<br>LAMP (NOT INCLUDED) |

## PRODUCT DETAILS:

- Fixture can be mounted either up or down
- Suitable for use in damp locations as defined by NEC and CEC. Meets United States UL Underwriters Laboratories & CSA Canadian Standards Association Product Safety Standards.
- Sparkling chrome with reflective finish
- Merging the best of traditional and modern elements with a sophisticated and streamlined look