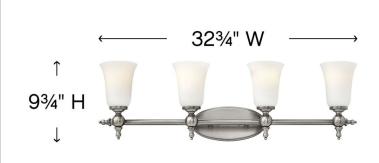

| DETAILS   |                |
|-----------|----------------|
| FINISH:   | Antique Nickel |
| MATERIAL: | Steel          |
| GLASS:    | Etched Opal    |
| DIMMABLE: | No             |

| DIMENSIONS     |              |
|----------------|--------------|
| WIDTH:         | 32.8"        |
| HEIGHT:        | 9.8"         |
| WEIGHT:        | 7.5lb        |
| BACK PLATE:    | 10"W X 4.5"H |
| EXTENSION:     | 7"           |
| TOP TO OUTLET: | 7.25"        |