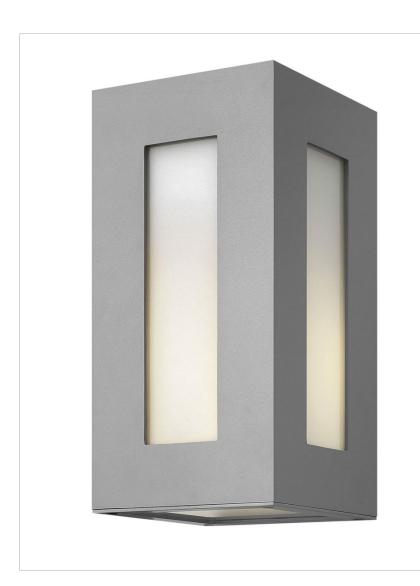

## **DORIAN**

## 2190TT

## SMALL WALL MOUNT LANTERN

Dorian's robust design in durable aluminum construction is offered in either Titanium or Bronze finishes. This contemporary fixture allows light to emit from clear painted white etched glass windows.