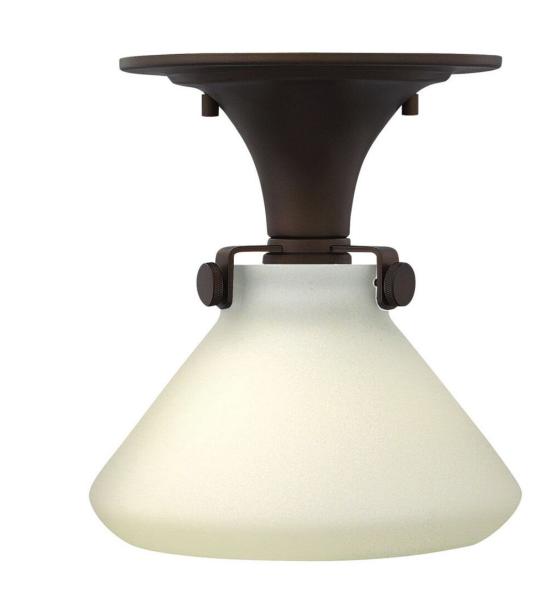

## **CONGRESS**

CONGRESS 1 LIGHT SMALL RETRO GLASS FLUSH MOUNT

## 3140OZ

Congress is a traditional design that combines both hip and historical elements. This chic retro glass mix and match collection comes in different shapes, colors and materials Congress is a traditional design that combines both hip and historical elements. This chic retro glass mix and match collection comes in different shapes, colors and materials and is the perfect vintage accent to any décor.

 $\textbf{FINISH} : Oil \ Rubbed \ Bronze$ 

GLASS: Etched Opal

**WIDTH**: 8" **HEIGHT**: 9.5" **DEPTH**: 0

**LIGHT SOURCE**: Socketed **WATTAGE**: 1-100w Med.

HINKLEY 33000 Pin Oak Parkway Avon Lake, OH 44012 **PHONE: (440) 653-5500** Toll Free: 1 (800) 446-5539 hinkley.com