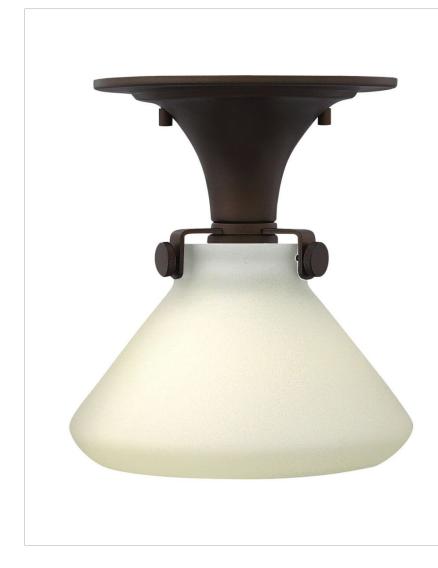

## 3140OZ

CONGRESS 1 LIGHT SMALL RETRO GLASS FLUSH MOUNT

Congress is a traditional design that combines both hip and historical elements. This chic retro glass mix and match collection comes in different shapes, colors and materials Congress is a traditional design that combines both hip and historical elements. This chic retro glass mix and match collection comes in different shapes, colors and materials and is the perfect vintage accent to any décor.

| DETAILS   |                   |
|-----------|-------------------|
| FINISH:   | Oil Rubbed Bronze |
| MATERIAL: | Steel             |
| GLASS:    | Etched Opal       |
| DIMMABLE: | No                |

## DIMENSIONS

| DIVIENSIONS |      |
|-------------|------|
| WIDTH:      | 8"   |
| HEIGHT:     | 9.5" |
| WEIGHT:     | 4lb  |

| LIGHT SOURCE  |             |
|---------------|-------------|
| LIGHT SOURCE: | Socketed    |
| WATTAGE:      | 1-100w Med. |
| VOLTAGE:      | 120v        |